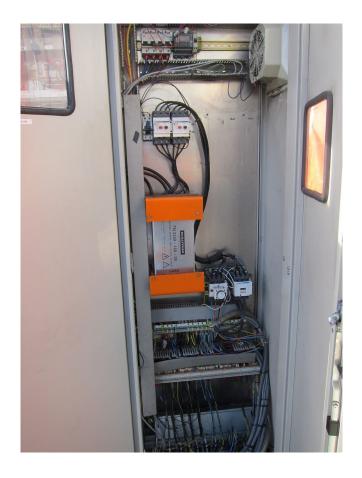

### Used Bitzer 6F-40.2 y (x4) cool / freeze package

Used Bitzer 6F-40.2 y (x4) cool / freeze package complete with pressure safety switches, pressure gauges and control panel. This unit has a cooling capacity of 404 kW at  $-5^{\circ}\text{C}/+40^{\circ}\text{C}$ .