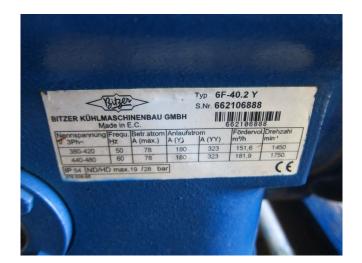

### **Specifications**

| Brand                    | Bitzer                |
|--------------------------|-----------------------|
| Туре                     | 6F-40.2 y (x4) cool / |
|                          | freeze package        |
| Refrigerant              | Freon                 |
| kW at -5°C/+40°C         | 404                   |
| kW at -10°C/+40°C        | 320                   |
| kW at -20°C/+40°C        | 209                   |
| kW at -30°C/+40°C        | 132                   |
| kW at -40°C/+40°C        | 70,3                  |
| On steel base frame      | ✓                     |
| Pressure safety switches | /                     |
| Hp/Lp/Op                 |                       |
| Pressure gauges          | /                     |
| Hp/Lp/Op                 |                       |
| Control panel            | ✓                     |
| Remarks                  | y.o.b. 2004           |
| Package / Rack           | ✓                     |
| Sizes                    | 2600x800x1700 mm      |
|                          | (LxWxH)               |
| Stock                    | 1                     |
|                          |                       |

### Used Bitzer 6F-40.2 y (x4) cool / freeze package

Used Bitzer 6F-40.2 y (x4) cool / freeze package complete with pressure safety switches, pressure gauges and control panel. This unit has a cooling capacity of 404 kW at  $-5^{\circ}\text{C}/+40^{\circ}\text{C}$ .