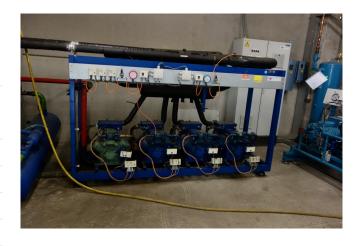

### Used Bitzer 6F-40.2 y (x4) cool / freeze package

Used Bitzer 6F-40.2 y (x4) cool / freeze package complete with pressure safety switches, pressure gauges and control panel. This unit has a cooling capacity of 404 kW at  $-5^{\circ}\text{C}/+40^{\circ}\text{C}$ .