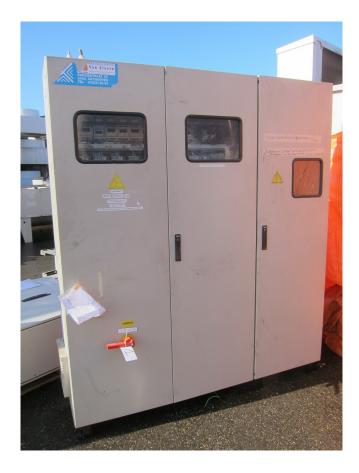

### Used Bitzer 6F-40.2 y (x4) cool / freeze package

Used Bitzer 6F-40.2 y (x4) cool / freeze package complete with pressure safety switches, pressure gauges and control panel. This unit has a cooling capacity of 404 kW at  $-5^{\circ}\text{C}/+40^{\circ}\text{C}$ .