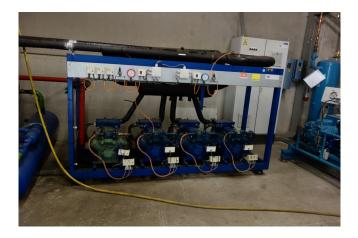

### Used Bitzer 6F-40.2 y (x4) cool / freeze package

Used Bitzer 6F-40.2 y (x4) cool / freeze package complete with pressure safety switches, pressure gauges and control panel. This unit has a cooling capacity of 404 kW at  $-5^{\circ}\text{C}/+40^{\circ}\text{C}$ .