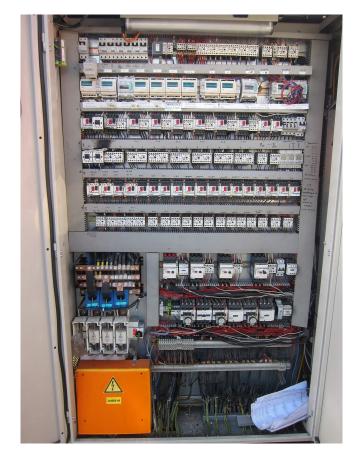

### Used Bitzer 6F-40.2 y (x4) cool / freeze package

Used Bitzer 6F-40.2 y (x4) cool / freeze package complete with pressure safety switches, pressure gauges and control panel. This unit has a cooling capacity of 404 kW at  $-5^{\circ}\text{C}/+40^{\circ}\text{C}$ .