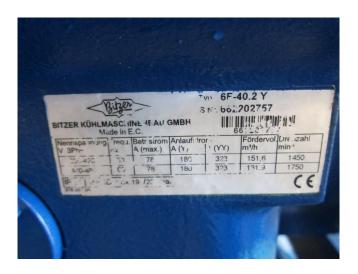

### **Specifications**

| Brand                    | Bitzer                |
|--------------------------|-----------------------|
| Туре                     | 6F-40.2 y (x4) cool / |
|                          | freeze package        |
| Refrigerant              | Freon                 |
| kW at -5°C/+40°C         | 404                   |
| kW at -10°C/+40°C        | 320                   |
| kW at -20°C/+40°C        | 209                   |
| kW at -30°C/+40°C        | 132                   |
| kW at -40°C/+40°C        | 70,3                  |
| On steel base frame      | ✓                     |
| Pressure safety switches | /                     |
| Hp/Lp/Op                 |                       |
| Pressure gauges          | /                     |
| Hp/Lp/Op                 |                       |
| Control panel            | ✓                     |
| Remarks                  | y.o.b. 2004           |
| Package / Rack           | ✓                     |
| Sizes                    | 2600x800x1700 mm      |
|                          | (LxWxH)               |
| Stock                    | 1                     |
|                          |                       |

### Used Bitzer 6F-40.2 y (x4) cool / freeze package

Used Bitzer 6F-40.2 y (x4) cool / freeze package complete with pressure safety switches, pressure gauges and control panel. This unit has a cooling capacity of 404 kW at  $-5^{\circ}\text{C}/+40^{\circ}\text{C}$ .