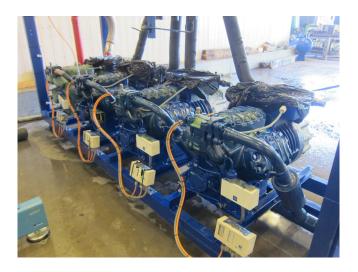

### Used Bitzer 6F-40.2 y (x4) cool / freeze package

Used Bitzer 6F-40.2 y (x4) cool / freeze package complete with pressure safety switches, pressure gauges and control panel. This unit has a cooling capacity of 404 kW at  $-5^{\circ}\text{C}/+40^{\circ}\text{C}$ .